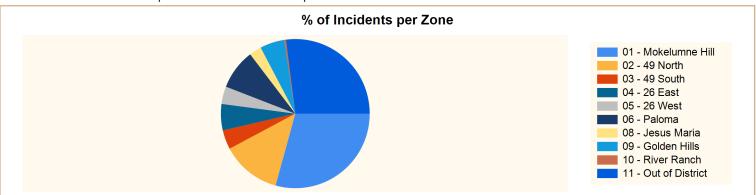

## Count of Incidents by Incident Type per Zone

Incident Status: Reviewed | Start Date: 01/01/2020 | End Date: 12/31/2020

| INCIDENT TYPE                                           | # INCIDENTS | % of TOTAL |
|---------------------------------------------------------|-------------|------------|
| 01 - Mokelumne Hill                                     |             |            |
| 111 - Building fire                                     | 1           | 0.38%      |
| 114 - Chimney or flue fire, confined to chimney or flue | 1           | 0.38%      |
| 118 - Trash or rubbish fire, contained                  | 1           | 0.38%      |
| 320 - Emergency medical service, other                  | 4           | 1.52%      |
| 321 - EMS call, excluding vehicle accident with injury  | 34          | 12.93%     |
| 324 - Motor vehicle accident with no injuries.          | 3           | 1.14%      |
| 462 - Aircraft standby                                  | 5           | 1.90%      |
| 510 - Person in distress, other                         | 1           | 0.38%      |
| 511 - Lock-out                                          | 1           | 0.38%      |
| 550 - Public service assistance, other                  | 1           | 0.38%      |
| 553 - Public service                                    | 7           | 2.66%      |
| 554 - Assist invalid                                    | 5           | 1.90%      |
| 611 - Dispatched & cancelled en route                   | 4           | 1.52%      |
| 622 - No incident found on arrival at dispatch address  | 2           | 0.76%      |
| 631 - Authorized controlled burning                     | 1           | 0.38%      |
| 651 - Smoke scare, odor of smoke                        | 4           | 1.52%      |
| 700 - False alarm or false call, other                  | 1           | 0.38%      |
| 745 - Alarm system activation, no fire - unintentional  | 1           | 0.38%      |
| Zone: 01 - Mokelumne Hill Total Incident:               | 77          | 29.28%     |
| 02 - 49 North                                           |             |            |
| 131 - Passenger vehicle fire                            | 1           | 0.38%      |
| 320 - Emergency medical service, other                  | 4           | 1.52%      |
| 321 - EMS call, excluding vehicle accident with injury  | 7           | 2.66%      |
| 322 - Motor vehicle accident with injuries              | 6           | 2.28%      |
| 324 - Motor vehicle accident with no injuries.          | 9           | 3.42%      |
| 541 - Animal problem                                    | 2           | 0.76%      |
| 550 - Public service assistance, other                  | 1           | 0.38%      |
| 551 - Assist police or other governmental agency        | 1           | 0.38%      |

Report shows count of incidents for Status selected.

| 553 - Public service                                   | 1  | 0.38%    |
|--------------------------------------------------------|----|----------|
| 622 - No incident found on arrival at dispatch address | 1  | 0.38%    |
| 700 - False alarm or false call, other                 | 1  | 0.38%    |
| Zone: 02 - 49 North Total Incident:                    | 34 | 12.93%   |
| 03 - 49 South                                          |    | <u>'</u> |
| 111 - Building fire                                    | 1  | 0.38%    |
| 131 - Passenger vehicle fire                           | 1  | 0.38%    |
| 321 - EMS call, excluding vehicle accident with injury | 2  | 0.76%    |
| 444 - Power line down                                  | 1  | 0.38%    |
| 553 - Public service                                   | 1  | 0.38%    |
| 611 - Dispatched & cancelled en route                  | 2  | 0.76%    |
| 622 - No incident found on arrival at dispatch address | 1  | 0.38%    |
| 631 - Authorized controlled burning                    | 1  | 0.38%    |
| 700 - False alarm or false call, other                 | 1  | 0.38%    |
| Zone: 03 - 49 South Total Incident:                    | 11 | 4.18%    |
| 04 - 26 East                                           |    |          |
| 131 - Passenger vehicle fire                           | 1  | 0.38%    |
| 320 - Emergency medical service, other                 | 1  | 0.38%    |
| 321 - EMS call, excluding vehicle accident with injury | 3  | 1.14%    |
| 322 - Motor vehicle accident with injuries             | 2  | 0.76%    |
| 500 - Service Call, other                              | 1  | 0.38%    |
| 540 - Animal problem, other                            | 1  | 0.38%    |
| 554 - Assist invalid                                   | 1  | 0.38%    |
| 611 - Dispatched & cancelled en route                  | 1  | 0.38%    |
| 622 - No incident found on arrival at dispatch address | 2  | 0.76%    |
| 631 - Authorized controlled burning                    | 1  | 0.38%    |
| 700 - False alarm or false call, other                 | 1  | 0.38%    |
| Zone: 04 - 26 East Total Incident:                     | 15 | 5.70%    |
| 05 - 26 West                                           |    |          |
| 320 - Emergency medical service, other                 | 1  | 0.38%    |
| 321 - EMS call, excluding vehicle accident with injury | 3  | 1.14%    |
| 322 - Motor vehicle accident with injuries             | 1  | 0.38%    |
| 553 - Public service                                   | 1  | 0.38%    |
| 554 - Assist invalid                                   | 3  | 1.14%    |
| 622 - No incident found on arrival at dispatch address | 1  | 0.38%    |
| Zone: 05 - 26 West Total Incident:                     | 10 | 3.80%    |
| 06 - Paloma                                            |    |          |
| 320 - Emergency medical service, other                 | 4  | 1.52%    |
| 321 - EMS call, excluding vehicle accident with injury | 15 | 5.70%    |
| 481 - Attempt to burn                                  | 1  | 0.38%    |
| 551 - Assist police or other governmental agency       | 1  | 0.38%    |
| 611 - Dispatched & cancelled en route                  | 2  | 0.76%    |
| Zone: 06 - Paloma Total Incident:                      | 23 | 8.75%    |

| INCIDENT TYPE                                          | # INCIDENTS | % of TOTAL |
|--------------------------------------------------------|-------------|------------|
| 08 - Jesus Maria                                       |             |            |
| 131 - Passenger vehicle fire                           | 1           | 0.38%      |
| 142 - Brush or brush-and-grass mixture fire            | 3           | 1.14%      |
| 321 - EMS call, excluding vehicle accident with injury | 1           | 0.38%      |
| 322 - Motor vehicle accident with injuries             | 1           | 0.38%      |
| 622 - No incident found on arrival at dispatch address | 1           | 0.38%      |
| Zone: 08 - Jesus Maria Total Incident:                 | 7           | 2.66%      |
| 09 - Golden Hills                                      |             |            |
| 320 - Emergency medical service, other                 | 1           | 0.38%      |
| 321 - EMS call, excluding vehicle accident with injury | 13          | 4.94%      |
| Zone: 09 - Golden Hills Total Incident:                | 14          | 5.32%      |
| 10 - River Ranch                                       |             |            |
| 321 - EMS call, excluding vehicle accident with injury | 1           | 0.38%      |
| Zone: 10 - River Ranch Total Incident:                 | 1           | 0.38%      |
| 11 - Out of District                                   |             |            |
| 111 - Building fire                                    | 5           | 1.90%      |
| 131 - Passenger vehicle fire                           | 1           | 0.38%      |
| 142 - Brush or brush-and-grass mixture fire            | 6           | 2.28%      |
| 321 - EMS call, excluding vehicle accident with injury | 6           | 2.28%      |
| 322 - Motor vehicle accident with injuries             | 3           | 1.14%      |
| 324 - Motor vehicle accident with no injuries.         | 4           | 1.52%      |
| 553 - Public service                                   | 1           | 0.38%      |
| 554 - Assist invalid                                   | 1           | 0.38%      |
| 611 - Dispatched & cancelled en route                  | 43          | 16.35%     |
| 631 - Authorized controlled burning                    | 1           | 0.38%      |
| Zone: 11 - Out of District Total Incident:             | 71          | 27.00%     |
| TOTAL INCIDENTS FOR All ZONES:                         | 263         | 100%       |